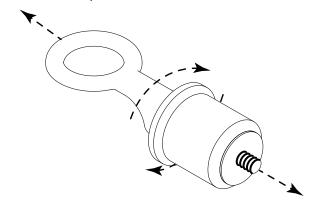

**PLUG ADJUSTMENT** 

(SEE FIGURE 1)

- 1. Pull plug firmly in opposing directions
- 2. Twist ring counter-clockwise to tighten

**NOTE:** If the outer washer is not functioning properly, use a pair of needlenose pliers to ensure that it is free.