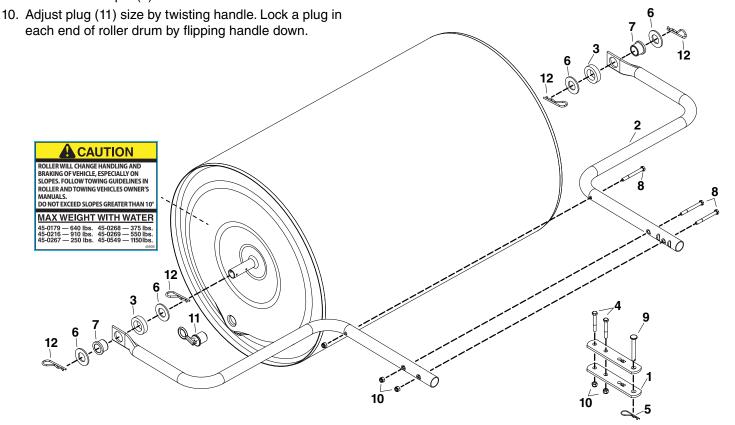

## (SEE ILLUSTRATION BELOW)

- 1. Assemble a plastic bearing (7) into a hitch tube (2) so that the bearing flange is against the outside of the hitch tube. You may need to place a block of wood against bearing and carefully tap with a hammer.
- 2. Place a cotter pin (12) into the inside hole of the axle.
- 3. Slide the washer (6), spacer (3), hitch tube (2), washer (6) onto the axle.
- 4. Place cotter pin (12) into the outside hole of the axle.
- 5. Repeat steps 1 through 4 on the other side.
- 6. Bring the two hitch tubes together using three 5/16 X 3" hex bolts (8) and 5/16" nuts (10). **Do not tighten yet.**
- 7. Assemble hitch brackets (1) to hitch tubes (2) using two 5/16 X 2-1/4" hex bolts (4) and 5/16" nylock nuts (10). **Do not tighten yet.**
- **8. Tighten** all bolts and nuts starting with hitch tubes (2), ending with hitch brackets (1).
- 9. Install hitch pin (9) through hitch brackets (1) and secure with hair cotter pin (5).

Figure 1.

| REF | PART NO. | QTY | DESCRIPTION                | REF | PART NO. | QTY | DESCRIPTION            |
|-----|----------|-----|----------------------------|-----|----------|-----|------------------------|
| 1   | 24192BL1 | 2   | Bracket, Hitch (Straight)  | 9   | 47623    | 1   | Pin, Hitch 3/8 x 3"    |
| 2   | 2-256BL3 | 2   | Tube, Hitch (Roller)       | 10  | 47810    | 5   | Nut, 5/16-18 Nylock    |
| 3   | 40740    | 2   | Spacer, 1.28 ID x 2.0      | 11  | 49467    | 2   | Plug, Roller (1-1/4)   |
| 4   | 43224    | 2   | Bolt, Hex 5/16-18 x 2-1/4" | 12  | 714-0117 | 4   | Pin, Hair Cotter 5/32  |
| 5   | 43343    | 1   | Pin, Hair Cotter           |     |          | 1   | Assembly, 24x36 Roller |
| 6   | 43528    | 4   | Washer, 1" SAE 1.06        |     | 3-124    | 1   | Owner's Manual         |
| 7   | 43632    | 2   | Bearing, Plastic           |     | 45906    | 1   | Roller Caution Label   |
| 8   | 46782    | 3   | Bolt, Hex 5/16-18 x 3"     |     |          |     |                        |